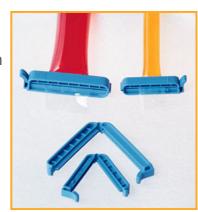

## **Locking Dialysis Membrane Clamps**

Superior in sealing dialysis tubing, our clamps stay locked until you release them, and they do not float.

Constructed of Polyamide 6.6 from DuPont (NYLON). Available in three sizes to accommodate flat widths up to 46 mm, 65 mm or 105 mm. Ten clamps per package.

| Part No. | Max Sealing Width | Total Length |
|----------|-------------------|--------------|
| CB-10100 | 105mm             | 130mm        |
| CB-1070  | 65mm              | 90mm         |
| CB-1050  | 46mm              | 65mm         |