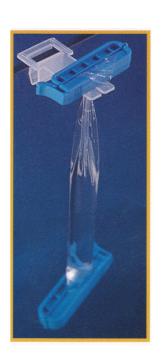

## BAG HOLDERS

Part No. MBHS-05

These strong polypropylene holders suspend dialysis bags in containers. Easy to mark for identifying sequence when dialyzing multiple samples. Package of 5 holders.