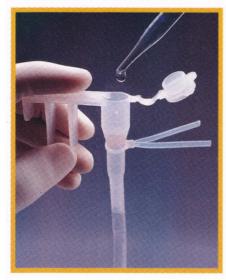

## FILLER FUNNELS

Cellu • Sep Filler Funnels make loading and unloading dialysis tubing easy: Cut membrane tube to length and clamp at one end, slip the open end onto the polypropylene funnel and secure with the rubber loop fastener. Open snap cap, fill with sample, and hang in container. Funnels are supported by a three-notched universal hanger that fits over the edge of common vessels.

MACRO FILLER FUNNEL Part No. MFPL-05
For 23 mm, 25 mm, 32 mm, 40 mm and 45 mm flat widths. Package of five funnels with rubber loops.

**MINI FILLER FUNNEL** *Part No.* **MFPS-05** For 10 mm and 19 mm flat widths. Package of five funnels and rubber loops.