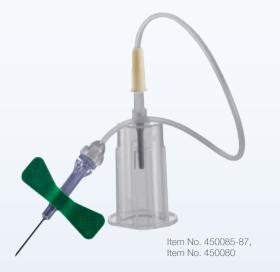

# SAFETY Blood Collection Set + Holder

- Pre-attached set with holder in sterile blister pack.
- No threading necessary.
- A practical, ready-to-use solution that saves time.

#### SAFETY Blood Collection Set + Blood Culture Holder

- Pre-attached set with Blood Culture Holder in sterile blister pack.
- Designed for use with most commonly used blood culture bottles and VACUETTE<sup>®</sup> blood collection tubes in one procedure.
- The set is sterile and pre-assembled for convenience, cost effectiveness and ensures your patient only has to undergo one venipuncture for all procedures.

## SAFETY Blood Collection Sets

| Item. No.                                                      | Description                                           | Size                |            | Packaging<br>Inner Outer |            |
|----------------------------------------------------------------|-------------------------------------------------------|---------------------|------------|--------------------------|------------|
| SAFETY Blood Collection/Infusion Sets (sterile)                |                                                       |                     |            |                          |            |
| 450090                                                         | SAFETY Blood Collection/Infusion Set                  | tubing length: 19cm | 25G x 3/4" | 50 pcs.                  | 1.000 pcs. |
| 450091                                                         | SAFETY Blood Collection/Infusion Set                  | tubing length: 19cm | 21G x 3/4" | 50 pcs.                  | 1.000 pcs. |
| 450092                                                         | SAFETY Blood Collection/Infusion Set                  | tubing length: 19cm | 23G x 3/4" | 50 pcs.                  | 1.000 pcs. |
| SAFETY Blood Collection Sets + Luer Adapters (sterile)         |                                                       |                     |            |                          |            |
| 450083                                                         | SAFETY Blood Collection Set<br>+ Luer Adapter         | tubing length: 10cm | 21G x 3/4" | 50 pcs.                  | 1.000 pcs. |
| 450081                                                         | SAFETY Blood Collection Set<br>+ Luer Adapter         | tubing length: 19cm | 21G x 3/4" | 50 pcs.                  | 1.000 pcs. |
| 450095                                                         | SAFETY Blood Collection Set<br>+ Luer Adapter         | tubing length: 30cm | 21G x 3/4" | 50 pcs.                  | 1.000 pcs. |
| 450084                                                         | SAFETY Blood Collection Set<br>+ Luer Adapter         | tubing length: 10cm | 23G x 3/4" | 50 pcs.                  | 1.000 pcs. |
| 450082                                                         | SAFETY Blood Collection Set<br>+ Luer Adapter         | tubing length: 19cm | 23G x 3/4" | 50 pcs.                  | 1.000 pcs. |
| 450096                                                         | SAFETY Blood Collection Set<br>+ Luer Adapter         | tubing length: 30cm | 23G x 3/4" | 50 pcs.                  | 1.000 pcs. |
| 450099                                                         | SAFETY Blood Collection Set<br>+ Luer Adapter         | tubing length: 30cm | 25G x 3/4" | 50 pcs.                  | 1.000 pcs. |
| SAFETY Blood Collection Sets + Holders (sterile)               |                                                       |                     |            |                          |            |
| 450087                                                         | SAFETY Blood Collection Set + Holder                  | tubing length: 10cm | 21G x 3/4" | 24 pcs.                  | 240 pcs.   |
| 450085                                                         | SAFETY Blood Collection Set + Holder                  | tubing length: 19cm | 21G x 3/4" | 24 pcs.                  | 240 pcs.   |
| 450086                                                         | SAFETY Blood Collection Set + Holder                  | tubing length: 19cm | 23G x 3/4" | 24 pcs.                  | 240 pcs.   |
| 450080                                                         | SAFETY Blood Collection Set + Holder                  | tubing length: 30cm | 25G x 3/4" | 24 pcs.                  | 240 pcs.   |
| SAFETY Blood Collection Sets + Blood Culture Holders (sterile) |                                                       |                     |            |                          |            |
| 450182                                                         | SAFETY Blood Collection Set<br>+ Blood Culture Holder | tubing length: 19cm | 21G x 3/4" | 24 pcs.                  | 240 pcs.   |
| 450183                                                         | SAFETY Blood Collection Set<br>+ Blood Culture Holder | tubing length: 19cm | 23G x 3/4" | 24 pcs.                  | 240 pcs.   |
| 450184                                                         | SAFETY Blood Collection Set<br>+ Blood Culture Holder | tubing length: 30cm | 21G x 3/4" | 24 pcs.                  | 240 pcs.   |
| 450185                                                         | SAFETY Blood Collection Set<br>+ Blood Culture Holder | tubing length: 30cm | 23G x 3/4" | 24 pcs.                  | 240 pcs.   |