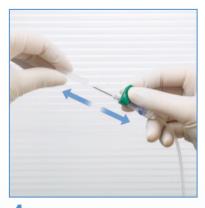

### Instructions for Use \*

Remove protective cap

2 Venipuncture

\* For the complete handling recommendation please refer to the Instructions for Use for each product.

**3** Insert the tube

4 Remove the last tube