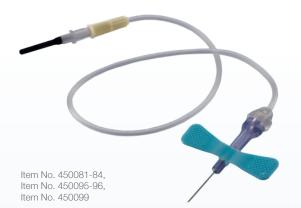

#### SAFETY Blood Collection Set + Luer Adapter

- Pre-attached set with Luer adapter in sterile blister pack.
- Handling is optimised.

## SAFETY Blood Collection Sets

| Item. No.                                                      | Description                                           | Size                |            | Packaging<br>Inner Outer |            |
|----------------------------------------------------------------|-------------------------------------------------------|---------------------|------------|--------------------------|------------|
| SAFETY Blood Collection/Infusion Sets (sterile)                |                                                       |                     |            |                          |            |
| 450090                                                         | SAFETY Blood Collection/Infusion Set                  | tubing length: 19cm | 25G x 3/4" | 50 pcs.                  | 1.000 pcs. |
| 450091                                                         | SAFETY Blood Collection/Infusion Set                  | tubing length: 19cm | 21G x 3/4" | 50 pcs.                  | 1.000 pcs. |
| 450092                                                         | SAFETY Blood Collection/Infusion Set                  | tubing length: 19cm | 23G x 3/4" | 50 pcs.                  | 1.000 pcs. |
| SAFETY Blood Collection Sets + Luer Adapters (sterile)         |                                                       |                     |            |                          |            |
| 450083                                                         | SAFETY Blood Collection Set<br>+ Luer Adapter         | tubing length: 10cm | 21G x 3/4" | 50 pcs.                  | 1.000 pcs. |
| 450081                                                         | SAFETY Blood Collection Set<br>+ Luer Adapter         | tubing length: 19cm | 21G x 3/4" | 50 pcs.                  | 1.000 pcs. |
| 450095                                                         | SAFETY Blood Collection Set<br>+ Luer Adapter         | tubing length: 30cm | 21G x 3/4" | 50 pcs.                  | 1.000 pcs. |
| 450084                                                         | SAFETY Blood Collection Set<br>+ Luer Adapter         | tubing length: 10cm | 23G x 3/4" | 50 pcs.                  | 1.000 pcs. |
| 450082                                                         | SAFETY Blood Collection Set<br>+ Luer Adapter         | tubing length: 19cm | 23G x 3/4" | 50 pcs.                  | 1.000 pcs. |
| 450096                                                         | SAFETY Blood Collection Set<br>+ Luer Adapter         | tubing length: 30cm | 23G x 3/4" | 50 pcs.                  | 1.000 pcs. |
| 450099                                                         | SAFETY Blood Collection Set<br>+ Luer Adapter         | tubing length: 30cm | 25G x 3/4" | 50 pcs.                  | 1.000 pcs. |
| SAFETY Blood Collection Sets + Holders (sterile)               |                                                       |                     |            |                          |            |
| 450087                                                         | SAFETY Blood Collection Set + Holder                  | tubing length: 10cm | 21G x 3/4" | 24 pcs.                  | 240 pcs.   |
| 450085                                                         | SAFETY Blood Collection Set + Holder                  | tubing length: 19cm | 21G x 3/4" | 24 pcs.                  | 240 pcs.   |
| 450086                                                         | SAFETY Blood Collection Set + Holder                  | tubing length: 19cm | 23G x 3/4" | 24 pcs.                  | 240 pcs.   |
| 450080                                                         | SAFETY Blood Collection Set + Holder                  | tubing length: 30cm | 25G x 3/4" | 24 pcs.                  | 240 pcs.   |
| SAFETY Blood Collection Sets + Blood Culture Holders (sterile) |                                                       |                     |            |                          |            |
| 450182                                                         | SAFETY Blood Collection Set<br>+ Blood Culture Holder | tubing length: 19cm | 21G x 3/4" | 24 pcs.                  | 240 pcs.   |
| 450183                                                         | SAFETY Blood Collection Set<br>+ Blood Culture Holder | tubing length: 19cm | 23G x 3/4" | 24 pcs.                  | 240 pcs.   |
| 450184                                                         | SAFETY Blood Collection Set<br>+ Blood Culture Holder | tubing length: 30cm | 21G x 3/4" | 24 pcs.                  | 240 pcs.   |
| 450185                                                         | SAFETY Blood Collection Set<br>+ Blood Culture Holder | tubing length: 30cm | 23G x 3/4" | 24 pcs.                  | 240 pcs.   |