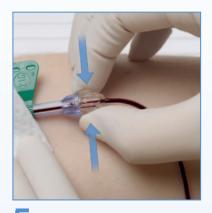

### Instructions for Use \*

Remove protective cap

2 Venipuncture

\* For the complete handling recommendation please refer to the Instructions for Use for each product.

**3** Insert the tube

4 Remove the last tube