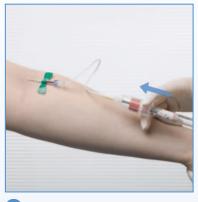

5 Activate the safety mechanism (by pressing down and pulling back the lighter coloured area)

6 Audible click indicates activation

7 Activated SAFETY Blood Collection Set