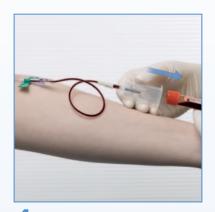

### Instructions for Use \*

Remove protective cap

2 Venipuncture

\* For the complete handling recommendation please refer to the Instructions for Use for each product.

**3** Insert the tube

4 Remove the last tube