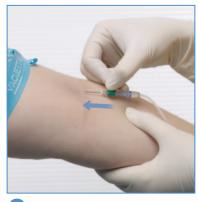

### Instructions for Use \*

Remove protective cap

2 Venipuncture

\* For the complete handling recommendation please refer to the Instructions for Use for each product.

**3** Insert the tube

4 Remove the last tube