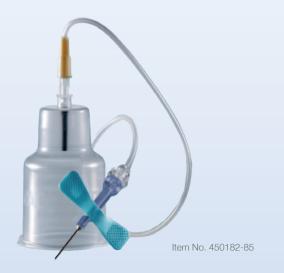

#### SAFETY Blood Collection Set + Blood Culture Holder

- Pre-attached set with Blood Culture Holder in sterile blister pack.
- Designed for use with most commonly used blood culture bottles and VACUETTE<sup>®</sup> blood collection tubes in one procedure.
- The set is sterile and pre-assembled for convenience, cost effectiveness and ensures your patient only has to undergo one venipuncture for all procedures.

## SAFETY Blood Collection Sets

| Item. No.                                                      | Description                                           | Size                |            | Packaging<br>Inner Outer |            |
|----------------------------------------------------------------|-------------------------------------------------------|---------------------|------------|--------------------------|------------|
| SAFETY Blood Collection/Infusion Sets (sterile)                |                                                       |                     |            |                          |            |
| 450090                                                         | SAFETY Blood Collection/Infusion Set                  | tubing length: 19cm | 25G x 3/4" | 50 pcs.                  | 1.000 pcs. |
| 450091                                                         | SAFETY Blood Collection/Infusion Set                  | tubing length: 19cm | 21G x 3/4" | 50 pcs.                  | 1.000 pcs. |
| 450092                                                         | SAFETY Blood Collection/Infusion Set                  | tubing length: 19cm | 23G x 3/4" | 50 pcs.                  | 1.000 pcs. |
| SAFETY Blood Collection Sets + Luer Adapters (sterile)         |                                                       |                     |            |                          |            |
| 450083                                                         | SAFETY Blood Collection Set<br>+ Luer Adapter         | tubing length: 10cm | 21G x 3/4" | 50 pcs.                  | 1.000 pcs. |
| 450081                                                         | SAFETY Blood Collection Set<br>+ Luer Adapter         | tubing length: 19cm | 21G x 3/4" | 50 pcs.                  | 1.000 pcs. |
| 450095                                                         | SAFETY Blood Collection Set<br>+ Luer Adapter         | tubing length: 30cm | 21G x 3/4" | 50 pcs.                  | 1.000 pcs. |
| 450084                                                         | SAFETY Blood Collection Set<br>+ Luer Adapter         | tubing length: 10cm | 23G x 3/4" | 50 pcs.                  | 1.000 pcs. |
| 450082                                                         | SAFETY Blood Collection Set<br>+ Luer Adapter         | tubing length: 19cm | 23G x 3/4" | 50 pcs.                  | 1.000 pcs. |
| 450096                                                         | SAFETY Blood Collection Set<br>+ Luer Adapter         | tubing length: 30cm | 23G x 3/4" | 50 pcs.                  | 1.000 pcs. |
| 450099                                                         | SAFETY Blood Collection Set<br>+ Luer Adapter         | tubing length: 30cm | 25G x 3/4" | 50 pcs.                  | 1.000 pcs. |
| SAFETY Blood Collection Sets + Holders (sterile)               |                                                       |                     |            |                          |            |
| 450087                                                         | SAFETY Blood Collection Set + Holder                  | tubing length: 10cm | 21G x 3/4" | 24 pcs.                  | 240 pcs.   |
| 450085                                                         | SAFETY Blood Collection Set + Holder                  | tubing length: 19cm | 21G x 3/4" | 24 pcs.                  | 240 pcs.   |
| 450086                                                         | SAFETY Blood Collection Set + Holder                  | tubing length: 19cm | 23G x 3/4" | 24 pcs.                  | 240 pcs.   |
| 450080                                                         | SAFETY Blood Collection Set + Holder                  | tubing length: 30cm | 25G x 3/4" | 24 pcs.                  | 240 pcs.   |
| SAFETY Blood Collection Sets + Blood Culture Holders (sterile) |                                                       |                     |            |                          |            |
| 450182                                                         | SAFETY Blood Collection Set<br>+ Blood Culture Holder | tubing length: 19cm | 21G x 3/4" | 24 pcs.                  | 240 pcs.   |
| 450183                                                         | SAFETY Blood Collection Set<br>+ Blood Culture Holder | tubing length: 19cm | 23G x 3/4" | 24 pcs.                  | 240 pcs.   |
| 450184                                                         | SAFETY Blood Collection Set<br>+ Blood Culture Holder | tubing length: 30cm | 21G x 3/4" | 24 pcs.                  | 240 pcs.   |
| 450185                                                         | SAFETY Blood Collection Set<br>+ Blood Culture Holder | tubing length: 30cm | 23G x 3/4" | 24 pcs.                  | 240 pcs.   |