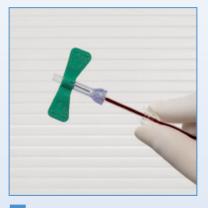

5 Activate the safety mechanism (by pressing down and pulling back the lighter coloured area)

6 Audible click indicates activation

7 Activated SAFETY Blood Collection Set