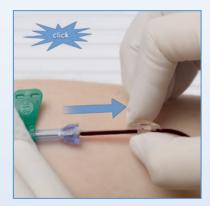

5 Activate the safety mechanism (by pressing down and pulling back the lighter coloured area)

6 Audible click indicates activation

7 Activated SAFETY Blood Collection Set