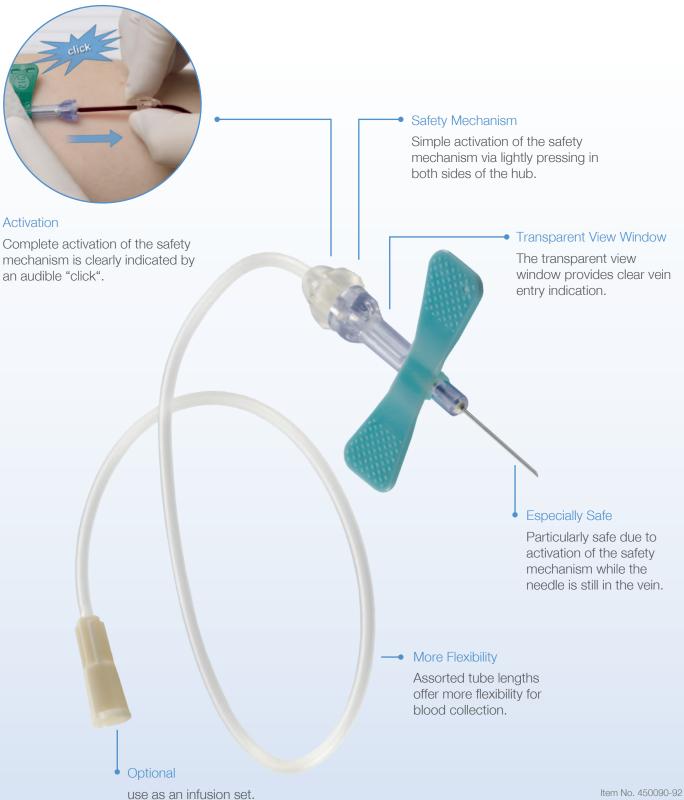

### Instructions for Use \*

Remove protective cap

2 Venipuncture

\* For the complete handling recommendation please refer to the Instructions for Use for each product.

**3** Insert the tube

4 Remove the last tube

5 Activate the safety mechanism (by pressing down and pulling back the lighter coloured area)

6 Audible click indicates activation

7 Activated SAFETY Blood Collection Set